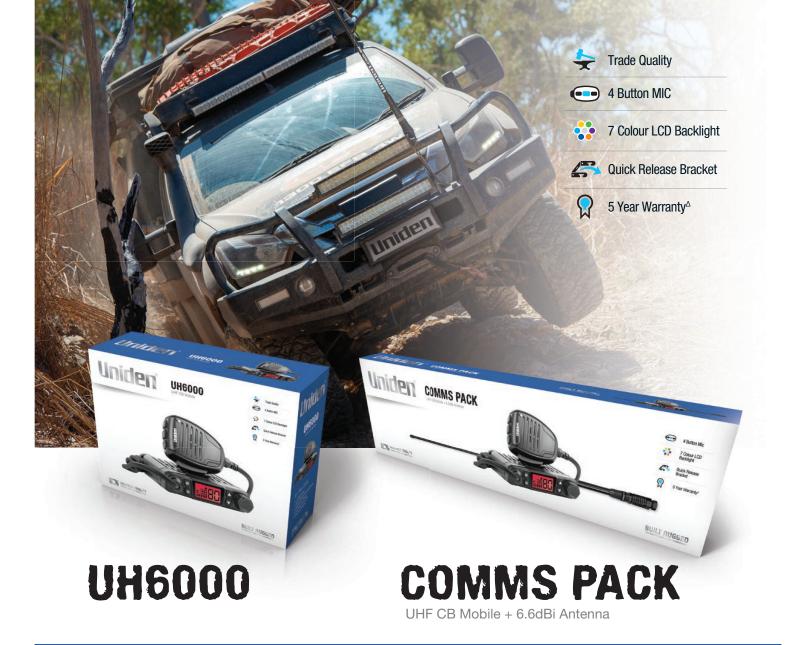

# Key Features

- Compact UHF CB Mobile
- One-touch MIC keys Instant, Monitor, Call
- 7 Colour LCD with Brightness Control
- Flip LCD Display & Mounting
- 80 UHF Narrowband Channels\*
- 5 Watt Transmission Power
- Volume Keys & Rotary Channel Control
- Adjustable Auto Squelch
- Open / Group Scan with Priority Watch
- Open / Group Scan \( \)Duplex Capabilities
- CTCSS / DCS codes
- High/Low Voltage Alert
- Quick Release Bracket
- Size: 110mm(W) x 112mm(D) x 28mm(H)

### **ANTENNA AT750**

- 477MHz UHF-CB Antenna
- Fibreglass Whip on an Elevated Feed with Stainless Steel Spring
- Ground Independent
- 6.6 dBi Gain
- Spring Style: Ø25.5mm Parallel, Ø5mm thread
- Whip Length: 600mm
- Mounted Height: 856mm
- 4.5m low loss Coax Cable
- Terminated FME Female Connector and PL259 Adaptor

### UH6000 PACK

- 1 x UH6000 Radio
- 1 x Quick Release Mounting Bracket
- 1 x Microphone Hanger
- 1 x DC Power Cord w/Fuse
- 1 x Mounting Hardware

#### **COMMS PACK**

- 1 x UH6000 Radio
- 1 x AT750 Antenna
- 1 x Quick Release Mounting Bracket
- 1 x Microphone Hanger
- 1 x DC Power Cord w/Fuse
- 1 x Mounting Hardware